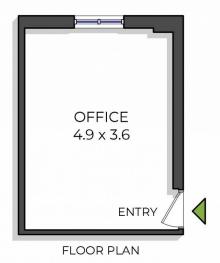

View: https://www.rogermickhail.com.au/79957

79

Michelle Bernardinis 02 9713 5900

John Lagounaris 02 9713 5900

Suite 4 / 72A Great North Rd, Five Dock

Internal floor area approx.: 18sqm

The site plan and floor plan are not to scale; measurments are indicative and in meters. Bushes and trees are placed for illustration purcoses. Plans should not be relied on. Interested parties should make and rely on their own enquiries.