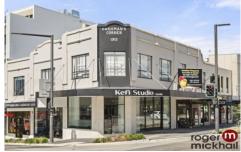

## 4/72A Great North Road Five Dock NSW

Looking for your own professional workspace or aiming to enhance your professional image? Look no further than this recently-renovated 18sqm office suite situated on the first floor of the iconic Cashman's Corner building. This space offers the perfect blend of prime location, security, privacy, and affordability. The office boasts a bright and spacious atmosphere, adorned with fresh floorboards and expansive windows that flood the area with natural light. Nestled within the heart of Five Dock's vibrant town center, this refurbished 1917 building features ground floor retail spaces and nine upper-level suites accessible from Great North Road. Recognized as the central hub of the Inner West, Five Dock boasts a lively café scene, renowned food establishments, and a diverse array of professional services. With convenient access to public transportation and ample parking options nearby, this location is easily Price : \$19,000 pa Building Size : 18 sqm