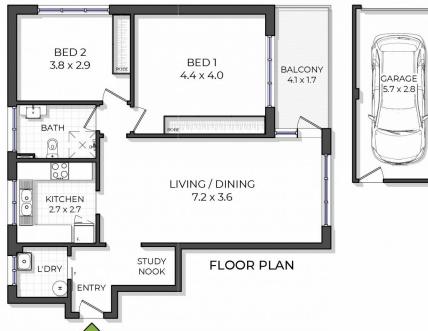

## 2 📭 1 🔓 1 🗬

Type : Apartment Price : \$ 1,200,000 Building Size : 117.4 sqm

View: https://www.rogermickhail.com.au/80260

51

John Lagounaris 02 9713 5900

STORE 1.75 x 1.7

3/8 Marmion Road, Abbotsford