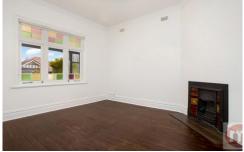

- + Polished timber floors throughout, freshly painted, blinds in bedrooms
- + Delightful original decorative ceilings, ornate cornices & harlequin glass windows
- + Generous living/dining with feature Art Nouveau fireplace & plenty of natural light