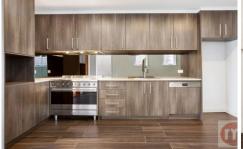

- + Polished timber floors throughout, freshly painted, blinds in bedrooms
- + Delightful original decorative ceilings, ornate cornices & harlequin glass windows
- + Generous living/dining with feature Art Nouveau fireplace & plenty of natural light