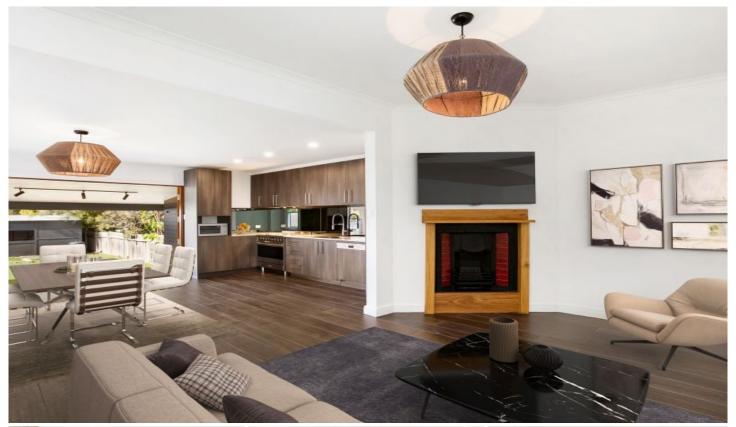

- + Polished timber floors throughout, freshly painted, blinds in bedrooms
- + Delightful original decorative ceilings, ornate cornices & harlequin glass windows
- + Generous living/dining with feature Art Nouveau fireplace & plenty of natural light