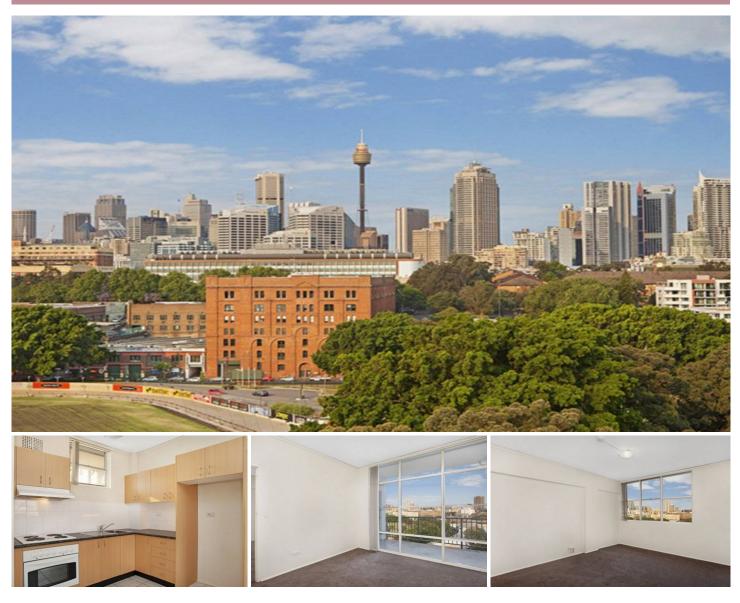

## 1008/34 Wentworth Street Glebe NSW

With sensational views stretching over Wentworth Park to the City skyline, this 10th floor apartment is saturated in natural light. Moments to transport and Glebe's restaurants and cafes, and a short stroll to Sydney Fish Markets and Broadway Shopping Centre.

+ Combined living and kitchen with carpeted floors, wide windows and balcony with uninterrupted city views

+ Spacious bedroom with built in wardrobe and direct access to balcony

+ Quaint kitchen