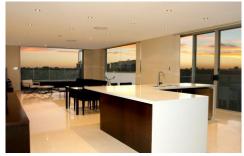

- + Designed for entertaining with expansive open plan living with chic tiled floors and walls of windows capturing panoramic district views.
- + Bi-fold doors flow to huge skyline entertaining terraces where you can sit and enjoy the perfect summer evening as you watch the sunset colour the sky.
- + Vogue open plan gas kitchen with stone benchtops and