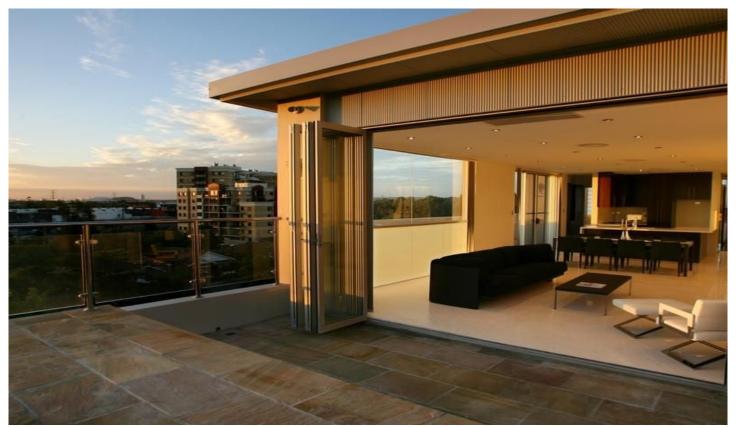

## 9/6 Hilts Road Strathfield NSW

Take a step up to space, style and panoramic views in this contemporary whole floor penthouse. Encompassing approximately 240sqm on Level 4 of this boutique security building. The immaculately presented indoor/outdoor entertainer offers an exceptional quality lifestyle in this ultra central location.

- + Designed for entertaining with expansive open plan living with chic tiled floors and walls of windows capturing panoramic district views.
- + Bi-fold doors flow to huge skyline entertaining terraces where you can sit and enjoy the perfect summer evening as you watch the sunset colour the sky.
- + Vogue open plan gas kitchen with stone benchtops and