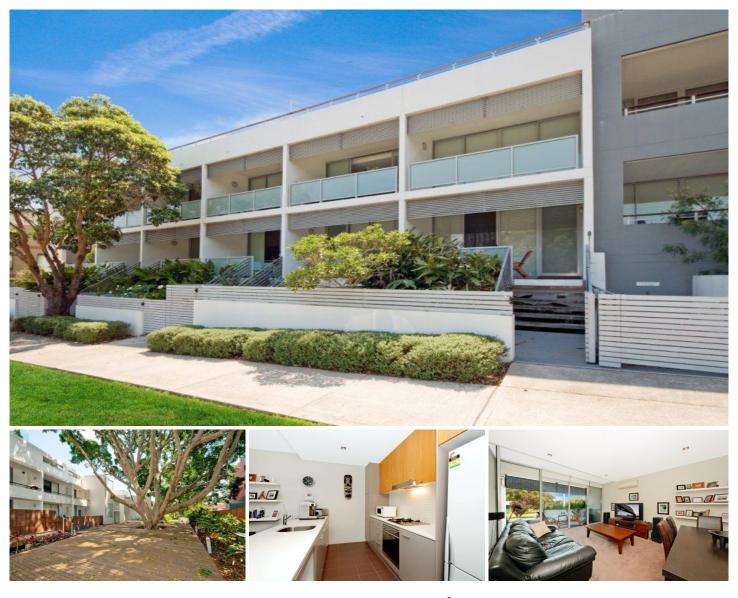

## 104/1 McKinnon Avenue Five Dock NSW

A stylish apartment situated in the award-winning Figtree development within walking distance to parks, water edge, transport & cafe culture. With modern, clean, contemporary finishing's throughout.

+ 1 bedroom + study/2ND bedroom (main with built-in-robes).

- + Modern bathroom with adjoining internal laundry.
- + Large, combined living/dining area + balcony.

+ Two tone polyurethane kitchen with stone tops & stainless-steel appliances.

For full version visit the website

1 🎮 1 🚔 1 🚘

Type: ApartmentLand Size: 114 sqmView: https://www.rogermickhail.com.au/8088078

Jessica Nakhle 02 9713 5900

Cesare Surace 02 9713 5900

https://www.rogermickhail.com.au