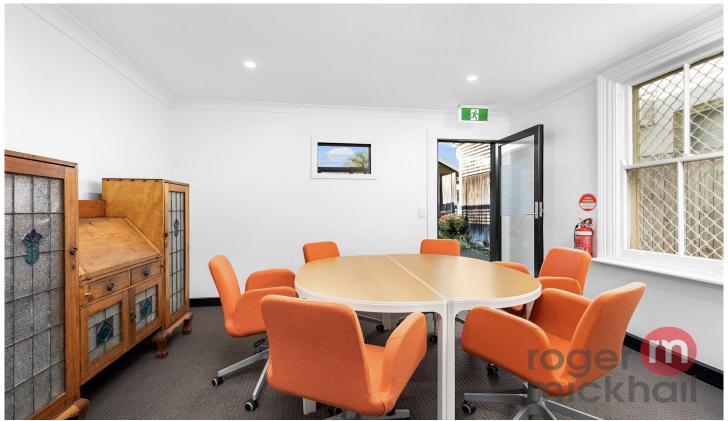

## 220A Victoria Road Drummoyne NSW

This approximately 29sqm retail/commercial property is situated on the ground floor of a traditional commercial terrace, offering a multitude of possibilities for retail, office, consultancy, or service businesses. Located at a prime spot on Victoria Road, in the heart of Drummoyne's vibrant retail precinct, this affordable entry into the Inner West market provides exposure to thousands of potential clients daily and easy access to the City, Western, and Northern districts' technology parks and business centers.

- + 28sqm ground floor commercial space on a key main road.
- + Fresh paint, new carpet, and soaring ceilings.

For full version visit the website

Type : Offices Building Size : 29 sqm

View: https://www.rogermickhail.com.au/80977

Internal floor area approx.: 29sqm