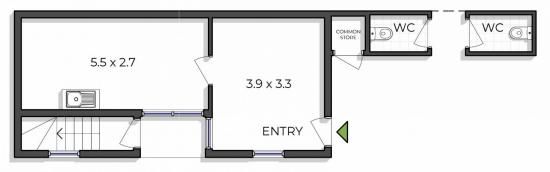

57

John Lagounaris 02 9713 5900

Michelle Bernardinis 02 9713 5900

REAR GROUND LEVEL FLOOR PLAN

220b Victoria Road, Drummoyne

The site plan and floor plan are not to scale; measurments are indicative and in meters. Bushes and trees are placed for

Internal floor area approx.: 29sqm