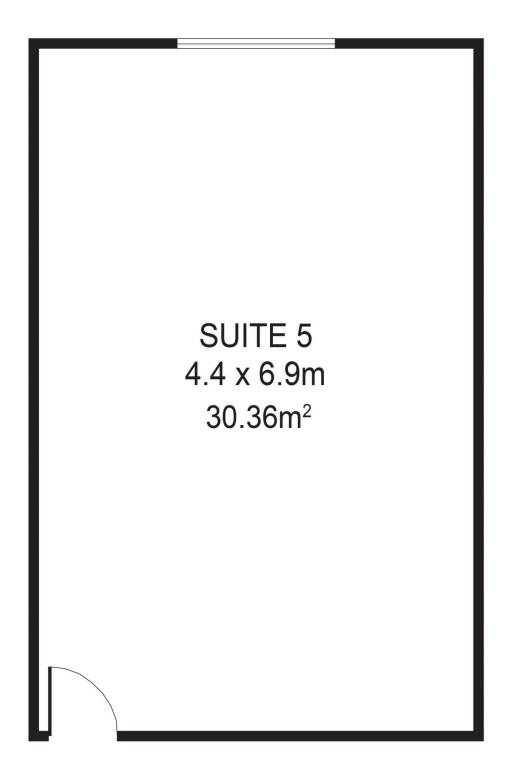

## 5/72A Great North Road Five Dock NSW

If you're looking for an affordable space for your business or creative venture, this 30sqm boutique commercial suite offers a prime, central location without the premium cost. Positioned on the upper level of the historic 1917 "Cashman's Corner" building in the lively heart of Five Dock, this flexible rectangular suite can be easily divided into a private office or storage area, or maintained as an open plan for versatile use.

## Features include:

+ 30sqm of open-plan space with carpet and reverse cycle air conditioning

Type : Offices
Price : \$23,200 pa
Building Size : 30 sqm

View: https://www.rogermickhail.com.au/80977

98

Michelle Bernardinis 02 9713 5900

## SUITE 5/72A GREAT NORTH ROAD, FIVE DOCK