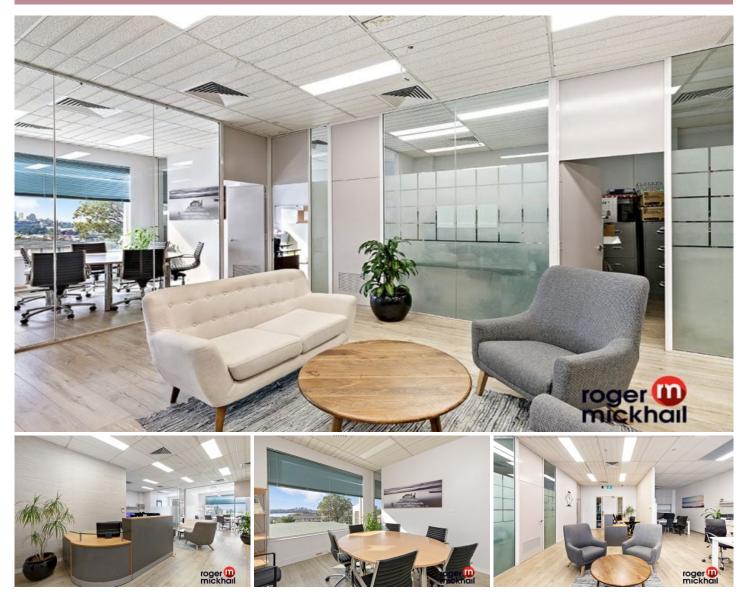

## 3/206-210 Victoria Road Drummoyne NSW

Styled with a designer touch, this bright and contemporary office suite offers an excellent opportunity to grow your business, impress clients, and boost staff satisfaction. Located on the top floor of the distinctive Masonic Hall building, this suite features a boutique charm and modern ambiance ideal for a variety of businesses, consultancies, and professional services. Situated at the heart of Drummoyne's bustling commercial and retail hub, it's conveniently close to shops, cafes, buses, and parking, with easy access to Macquarie Park, Parramatta, Chatswood, and the City.

+ 148sqm top-floor office suite at the quiet rear of a character building.

## For full version visit the website

Type Price

3 🛱

View

: Offices

: \$60,000 pa

Building Size : 148 sqm

: https://www.rogermickhail.com.au/80978 50