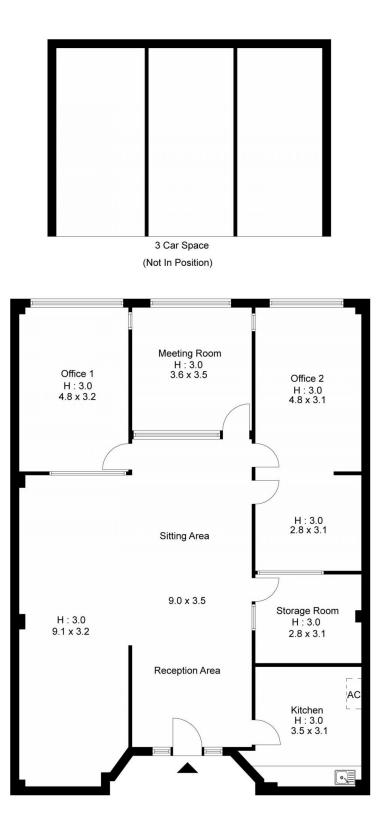

Michelle Bernardinis 02 9713 5900

John Lagounaris 02 9713 5900

https://www.rogermickhail.com.au

Internal Floor Area: 148 Sqm Approx External Floor Area: 0 Sqm Approx Total Floor Area: 148 Sqm Approx

3/206-210 Victoria Road, Drummoyne

The floor plan is not to scale; measurements are indicative and in metres. Exterior elements are not in position. Plans should not be relied on. Interested parties should make and rely on their own enquiries.