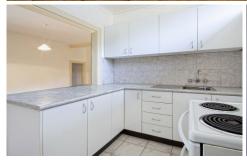

- + Spacious and elegant living with timber floors, high corniced ceilings, and wide windows for a bright and airy feel.
- + A central kitchen, equipped with a breakfast bar and ample cupboard space, ideal for everyday dining and entertaining.