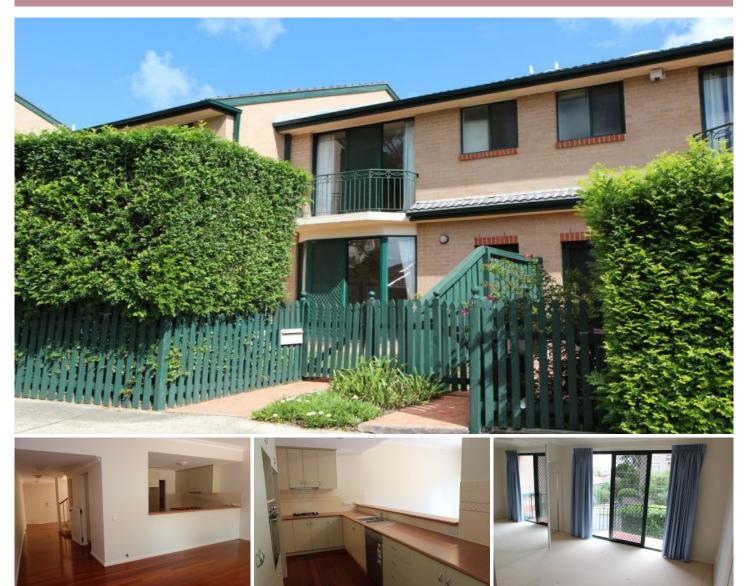

## 30/23 Charles Street Five Dock NSW

This expansive, modern 3-bedroom townhouse combines effortless living with a north-facing aspect. Enjoy sun-drenched spaces in the front lounge and master bedroom, and take in serene water glimpses of Hen & Chicken Bay from the balcony.

- + Polished timber floorboards downstairs with two distinct living areas featuring bay windows and sliding doors for a seamless indoor-outdoor flow.
- + Open-plan kitchen with breakfast bar, generous bench space, ample storage, and sleek stainless-steel appliances, flowing into a spacious dining and family room.