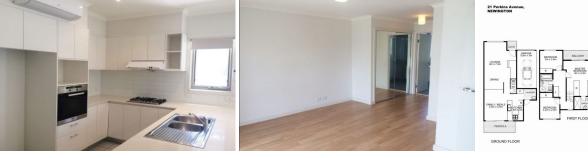

+ Bright lounge/dining area with timber floors and stylish shelving.

+ Modern stone gas kitchen with a generous adjacent casual living space.

+ Patio doors lead to a covered entertaining terrace and

For full version visit the website