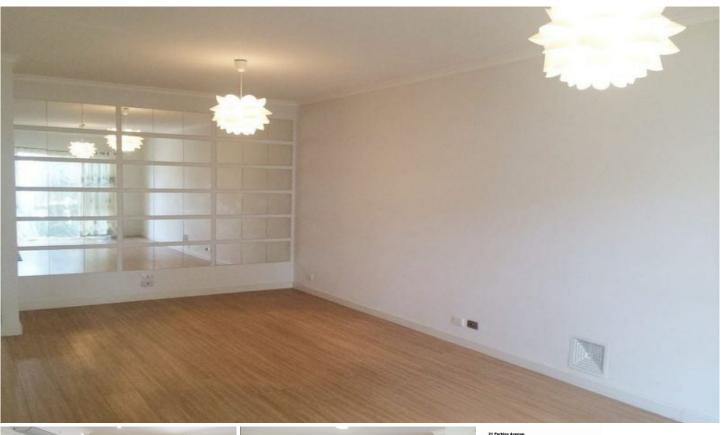

+ Bright lounge/dining area with timber floors and stylish shelving.

+ Modern stone gas kitchen with a generous adjacent casual living space.

+ Patio doors lead to a covered entertaining terrace and

For full version visit the website