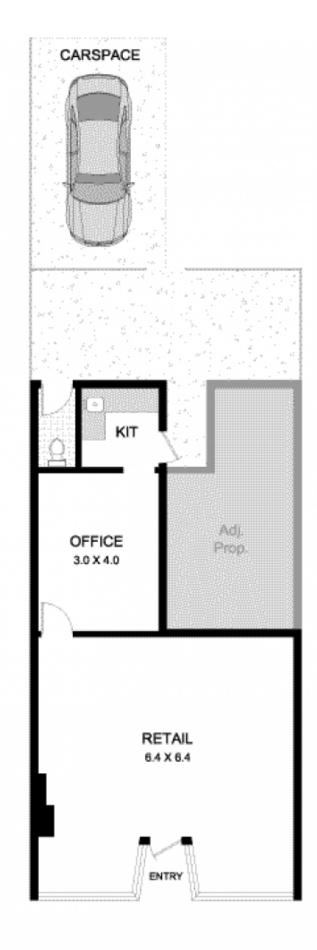

## 189 Burwood Road BURWOOD NSW

Move your business into one of the Inner Wests most successful business and retail centres with this approx 58sqm commercial property in Burwoods bustling town centre. Identified as a Major Centre by the NSW State Government, Burwood is one of Sydneys key growth areas, building on a strong local economy, excellent transport infrastructure and strategic location. Its a great location to build your business.

- + Taking up the whole ground floor of an older two-storey commercial terrace at the Southern end of Burwoods main retail street, its a high profile location for a shop, office or consultancy
- + Two blocks away from Burwood rail, on key bus routes

1 🚘

Type : Retail Building Size : 58 sqm

View: https://www.rogermickhail.com.au/81527

84

Roger Mickhail 02 9713 5900

For full version visit the website

| Approximate Areas:   |      |
|----------------------|------|
| Internal Floorspace: | 58m² |
| External:            | 41m² |
| Total;               | 99m² |