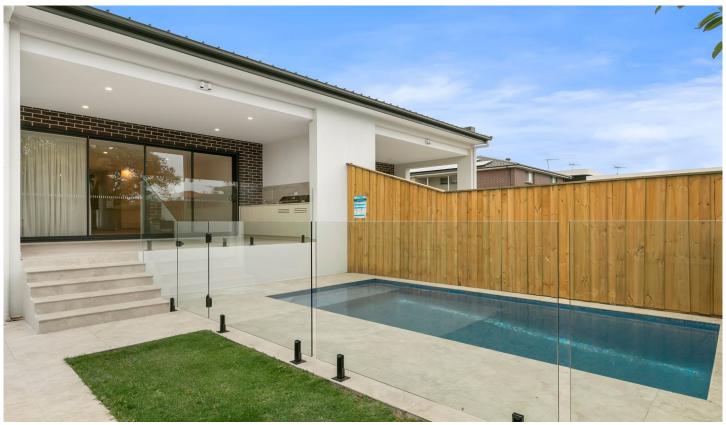

+ Entertain in style with floor to ceiling glass sliding doors offering the perfect setting for indoor/outdoor al-fresco dining complete with a built-in BBQ, and gas cooktop and counterspace. Enjoy summer in your sparkling pool surrounded by lush, level lawns plus an external shower. An ideal space for both relaxation and recreation