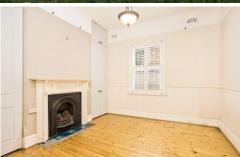

- + Picturesque renovated Federation semi set behind landscaped front garden with feature hedges and traditional front veranda.
- + Full of original character, including high ceilings, picture rails, casement windows with coloured feature glass.