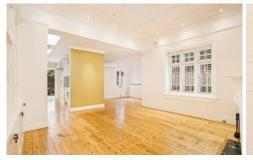

- + Picturesque renovated Federation semi set behind landscaped front garden with feature hedges and traditional front veranda.
- + Full of original character, including high ceilings, picture rails, casement windows with coloured feature glass.