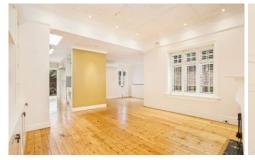

- + Picturesque Federation semi set behind landscaped front garden with feature hedges and traditional front veranda.
- + Full of original character, including high ceilings, picture rails, casement windows with feature glass.