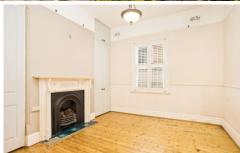

- + Picturesque Federation semi set behind landscaped front garden with feature hedges and traditional front veranda.
- + Full of original character, including high ceilings, picture rails, casement windows with feature glass.