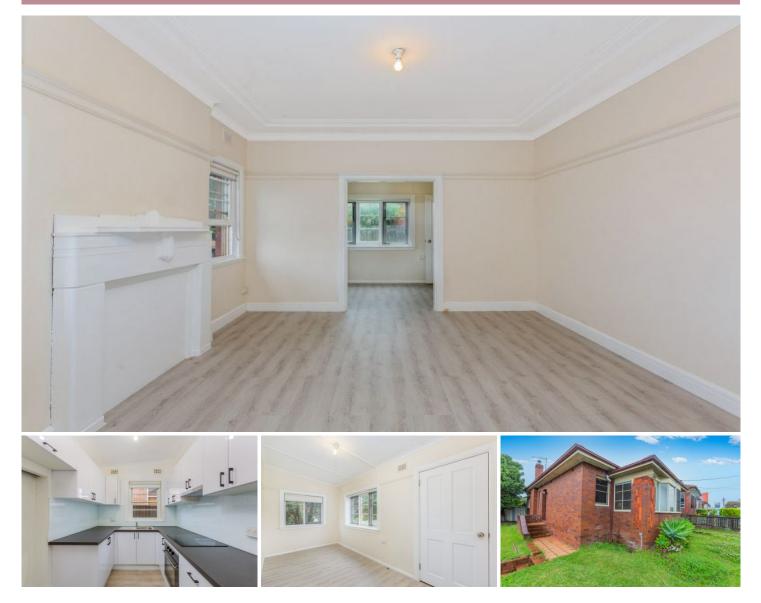

## **30 Harris Road Five Dock NSW**

This exquisite freestanding Art Deco brick cottage combines classic elegance with an easy-care lifestyle in a tranquil yet central setting. Nestled on a corner block with a fully-fenced garden and carport, it's perfect for couples and families alike. Enjoy the convenience of nearby schools, leisure facilities, and quick access to City and Chatswood buses.

+ High corniced ceilings, picture rails, timber joinery & tall sash windows.

+ Classic lounge with feature Art Deco fireplace flows to gardenfront dining.

| Туре  | : House                                    |
|-------|--------------------------------------------|
| Price | : \$800                                    |
| View  | : https://www.rogermickhail.com.au/8163030 |