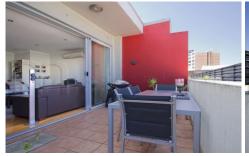

- + Warm and welcoming with polished timber floors, tall windows and high ceilings
- + Expansive living area with reverse cycle air-conditioning and patio doors to a generous and private entertaining

1 🗠 1 🖺 1 👄