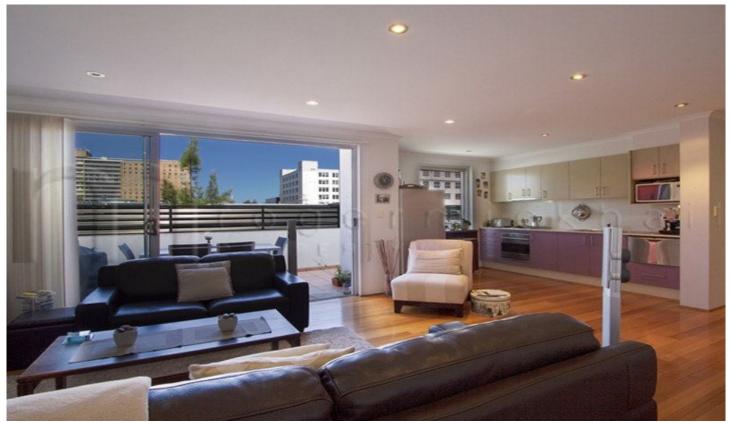

## 18/1-11 Broderick Street Camperdown NSW

Enjoy the best in contemporary style, quality and security in this generous apartment on the top floor of a boutique low rise security building. Set in a laneway-style one way street, its secluded yet super convenient with the best of Inner City lifestyle at your doorstep. Camperdown has its own thriving cafe culture, and is moments to Sydney University, RPA Hospital and Newtown's renowned restaurants, bohemian boutiques and nightlife.

- + Warm and welcoming with polished timber floors, tall windows and high ceilings
- + Expansive living area with reverse cycle air-conditioning and patio doors to a generous and private entertaining

1 🗠 1 🖺 1 👄