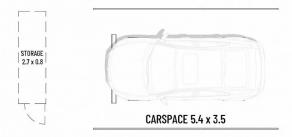

The site plan and floor plan are not to scale: measurments are indicative and in meters. Bushes and trees are placed for illustration purposes, Plans should not be refiled on. Interested parties should make and rely on their own enquiries

Apartment Floor Area Approx: 60m2 Parking & Storage Area Approx: 15m2 Total Area on Title Approx: 75m2