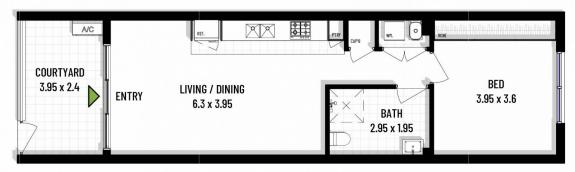

## 1 🚐 1 📛 1 🚘

Type : Apartment Price : Contact Agent Building Size : 75 sqm

View : https:/

: https://www.rogermickhail.com.au/81639

75

John Lagounaris 02 9713 5900

FLOOR PLAN

7/40-42 Addlestone Road, Merrylands

The site plan and floor plan are not to scale: measurments are indicative and in meters. Bushes and trees are placed for illustration purposes, Plans should not be refiled on. Interested parties should make and rely on their own enquiries

Apartment Floor Area Approx: 60m2 Parking & Storage Area Approx: 15m2 Total Area on Title Approx: 75m2