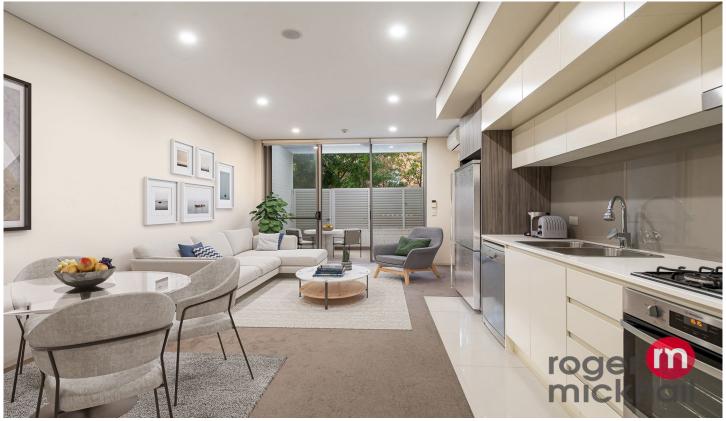

## 7/40-42 Addlestone Road Merrylands NSW

Ideally located for low stress living and easy commuting with parks, cafes, eateries, shops and transport nearby. This generous North-facing courtyard apartment with parking in the contemporary "Aran Place Apartments" security complex ticks all the boxes for first home buyers, downsizers or investors. Quiet and private yet ultra convenient, the apartment is around the corner from Kings Park and Parramatta buses, 10 minutes stroll to Merrylands town centre with its cosmopolitan eateries, Stocklands Shopping Mall, services and train station and 10 minutes drive or two train stops to Parramatta CBD, shopping and entertainment. Completed in 2019 and immaculately maintained, this welcoming apartment is ready to move straight in or rent out with high tenant demand and