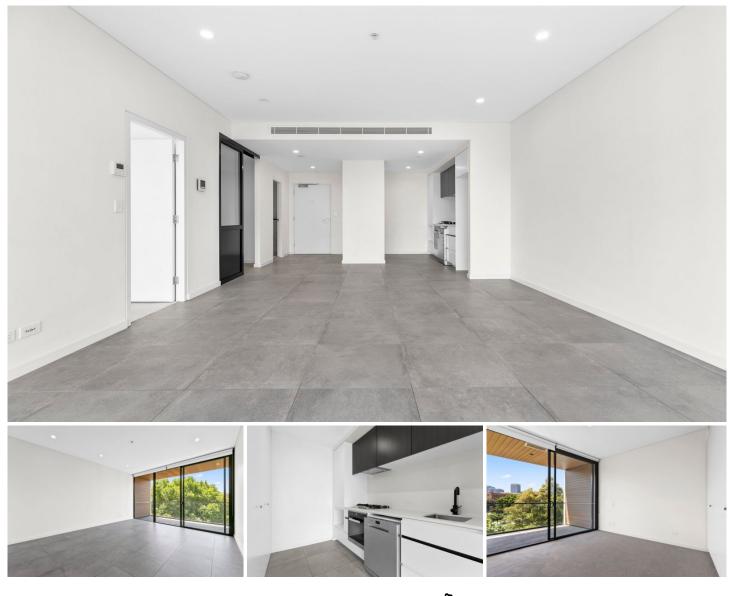

## P702/2F Wentworth Park Road Glebe NSW

This exceptional property perfectly combines modern living with a prime location, making it an ideal choice for those seeking both style and convenience in Glebe. This stunning apartment boasts breathtaking views overlooking Wentworth Park. Just a short stroll away, you'll find the vibrant Fish Markets, the bustling Broadway Shopping Centre, and the iconic Sydney CBD, making it a perfect spot for those who appreciate urban convenience.

+ Ducted air conditioning thoughtfully installed throughout the apartment.

+ Modern kitchen equipped with gas cooking facilities and a sleek dishwasher, making meal preparation a breeze.