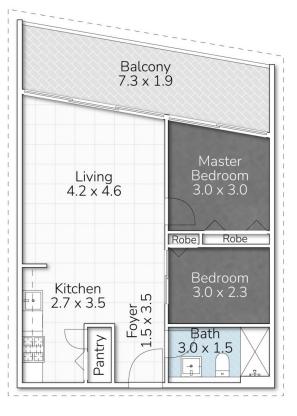

## 2 🎮 1 🖌

| : Apartment                                |
|--------------------------------------------|
| : \$950 pw                                 |
| : 72 sqm                                   |
| : https://www.rogermickhail.com.au/8172283 |
|                                            |

Cesare Surace 02 9713 5900

https://www.rogermickhail.com.au

702/2F WENTWORTH PARK ROAD, GLEBE

🚐 2 Bed 🖕 1 Bath 🚘 0 Car 🗼

Total 72m²

This floor plan is for marketing purposes only. Dimensions and layout are approximate. Mountfort Media gives no guarantee or warranty over the accuracy of this plan.