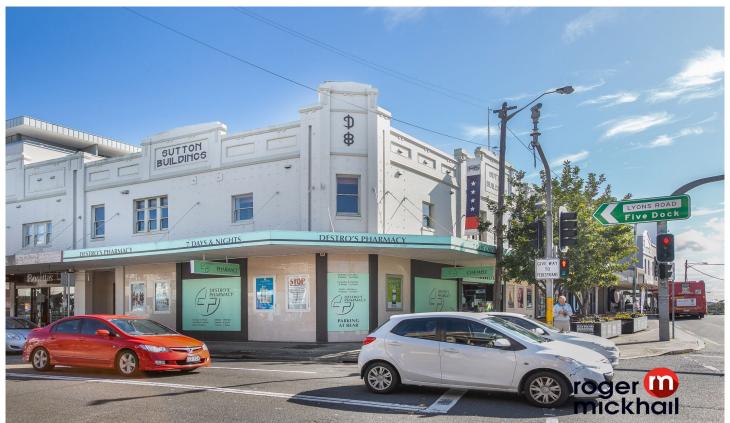

## 19/38-50 Lyons Road Drummoyne NSW

Elevate your business and build your client base in this landmark location. Set on the upper level of the 1918 Sutton Buildings at the hub of Drummoyne's revitalised retail centre, this well-presented commercial suite offers light-filled flexible space with cafes, shops, parking and buses at the doorstep. The approx 114sqm open floorplan provides plenty of options for partitioned offices, consultancy suites or treatment rooms to accommodate a wide range of businesses, professional services or health and medical providers. Located on the corner of Victoria Road and Lyons Road, it's an Inner West high point, just 7km to the City and with easy access to Ryde, Chatswood, Macquarie Park technology precinct and Parramatta.

Type : Offices
Price : \$55,000 pa
Building Size : 114 sqm

View: https://www.rogermickhail.com.au/81774

11

John Lagounaris 02 9713 5900

Michelle Bernardinis 02 9713 5900