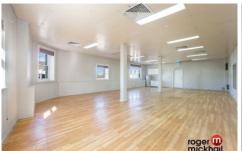

## 19/38-50 Lyons Road Drummoyne NSW

Elevate your business and build your client base in this landmark location. Set on the upper level of the 1918 Sutton Buildings at the hub of Drummoyne's revitalised retail centre, this well-presented commercial suite offers light-filled flexible space with cafes, shops, parking and buses at the doorstep. The approx 114sqm open floorplan provides plenty of options for partitioned offices, consultancy suites or treatment rooms to accommodate a wide range of businesses, professional services or health and medical providers. Located on the corner of Victoria Road and Lyons Road, it's an Inner West high point, just 7km to the City and with easy access to Ryde, Chatswood, Macquarie Park technology precinct and Parramatta.

Type : Offices
Price : \$55,000 pa
Building Size : 114 sqm

View: https://www.rogermickhail.com.au/81774

11

John Lagounaris 02 9713 5900

Michelle Bernardinis 02 9713 5900

Total Area on Title approx.: 114m²