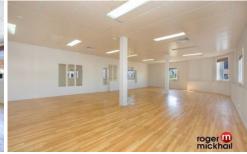

## 19/38-50 Lyons Road Drummoyne NSW

Elevate your business and build your client base in this landmark location. Set on the upper level of the 1918 Sutton Buildings at the hub of Drummoyne's revitalised retail centre, this well-presented commercial suite offers light-filled flexible space with cafes, shops, parking and buses at the doorstep. The approx 114sqm open floorplan provides plenty of options for partitioned offices, consultancy suites or treatment rooms to accommodate a wide range of businesses, professional services or health and medical providers. Located on the corner of Victoria Road and Lyons Road, it's an Inner West high point, just 7km to the City and with easy access to Ryde, Chatswood, Macquarie Park technology precinct and Parramatta.

Type : Offices
Price : \$55,000 pa
Building Size : 114 sqm

View: https://www.rogermickhail.com.au/81774

11

John Lagounaris 02 9713 5900

Michelle Bernardinis 02 9713 5900

Total Area on Title approx.: 114m²