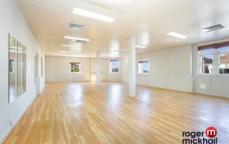

## 19/38-50 Lyons Road Drummoyne NSW

Elevate your business and build your client base in this landmark location. Set on the upper level of the 1918 Sutton Buildings at the hub of Drummoyne's revitalised retail centre, this well-presented commercial suite offers light-filled flexible space with cafes, shops, parking and buses at the doorstep. The approx 114sqm open floorplan provides plenty of options for partitioned offices, consultancy suites or treatment rooms to accommodate a wide range of businesses, professional services or health and medical providers. Located on the corner of Victoria Road and Lyons Road, it's an Inner West high point, just 7km to the City and with easy access to Ryde, Chatswood, Macquarie Park technology precinct and Parramatta.

Type : Offices
Price : \$55,000 pa
Building Size : 114 sqm

View: https://www.rogermickhail.com.au/81774

11

John Lagounaris 02 9713 5900

Michelle Bernardinis 02 9713 5900

Total Area on Title approx.: 114m²