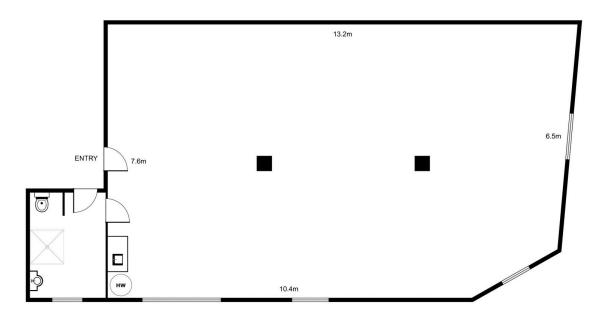

## 19/38-50 Lyons Road Drummoyne NSW

Elevate your business and build your client base in this landmark location. Set on the upper level of the 1918 Sutton Buildings at the hub of Drummoyne's revitalised retail centre, this well-presented commercial suite offers light-filled flexible space with cafes, shops, parking and buses at the doorstep. The approx 114sqm open floorplan provides plenty of options for partitioned offices, consultancy suites or treatment rooms to accommodate a wide range of businesses, professional services or health and medical providers. Located on the corner of Victoria Road and Lyons Road, it's an Inner West high point, just 7km to the City and with easy access to Ryde, Chatswood, Macquarie Park technology precinct and Parramatta.

## For full version visit the website

19/38-50 Lyons Road, Drummoyne

The site plan and floor plan are not to scale; measurements are indicative and in metres. Bushes and trees are placed for illustration purposes. Plans should not be relied on. Interested parties should make and rely on their own enquiries.

Total Area on Title approx.: 114m²