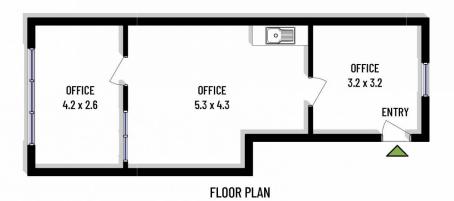

## 21/38-50 Lyons Road Drummoyne NSW

Ideally positioned at the heart of Drummoyne's shopping and transport hub, this upper level office in the landmark "Sutton Buildings" is an attractive opportunity for small businesses, consultancies or services. The secure and private 41sqm office suite offering quality space with easy client access in this bustling high-traffic location on the corner of Lyons and Victoria Roads.

- + Well-presented with polished timber floors, high ceilings & ducted RC/AC
- + Security screen & entry door into main reception area. Alarm system

Type : Offices
Price : \$26,000 pa
Building Size : 41 sqm

## For full version visit the website

21/38-50 Lyons Road, Drummoyne

Internal floor area approx.: 41sqm