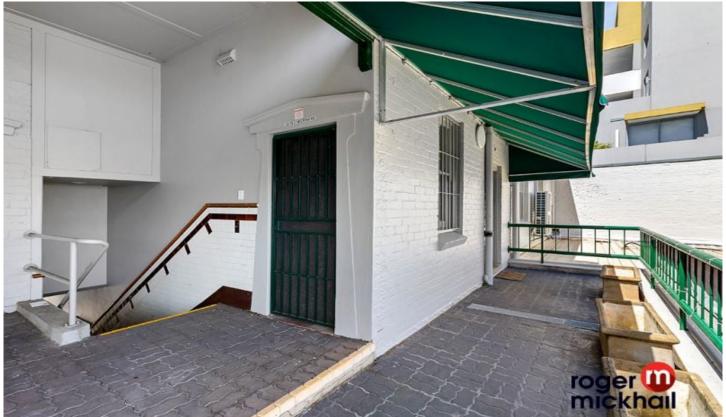

## 21/38-50 Lyons Road Drummoyne NSW

Ideally positioned at the heart of Drummoyne's shopping and transport hub, this upper level office in the landmark "Sutton Buildings" is an attractive opportunity for small businesses, consultancies or services. The secure and private 41sqm office suite offering quality space with easy client access in this bustling high-traffic location on the corner of Lyons and Victoria Roads.

- + Well-presented with polished timber floors, high ceilings & ducted RC/AC
- + Security screen & entry door into main reception area. Alarm system

Type : Offices
Price : \$26,000 pa
Building Size : 41 sqm