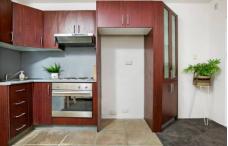

- + Open plan living and modern kitchen with stainless steel cooktop & oven.
- + Level access to generous fully-fenced & walled entertainers courtyard.